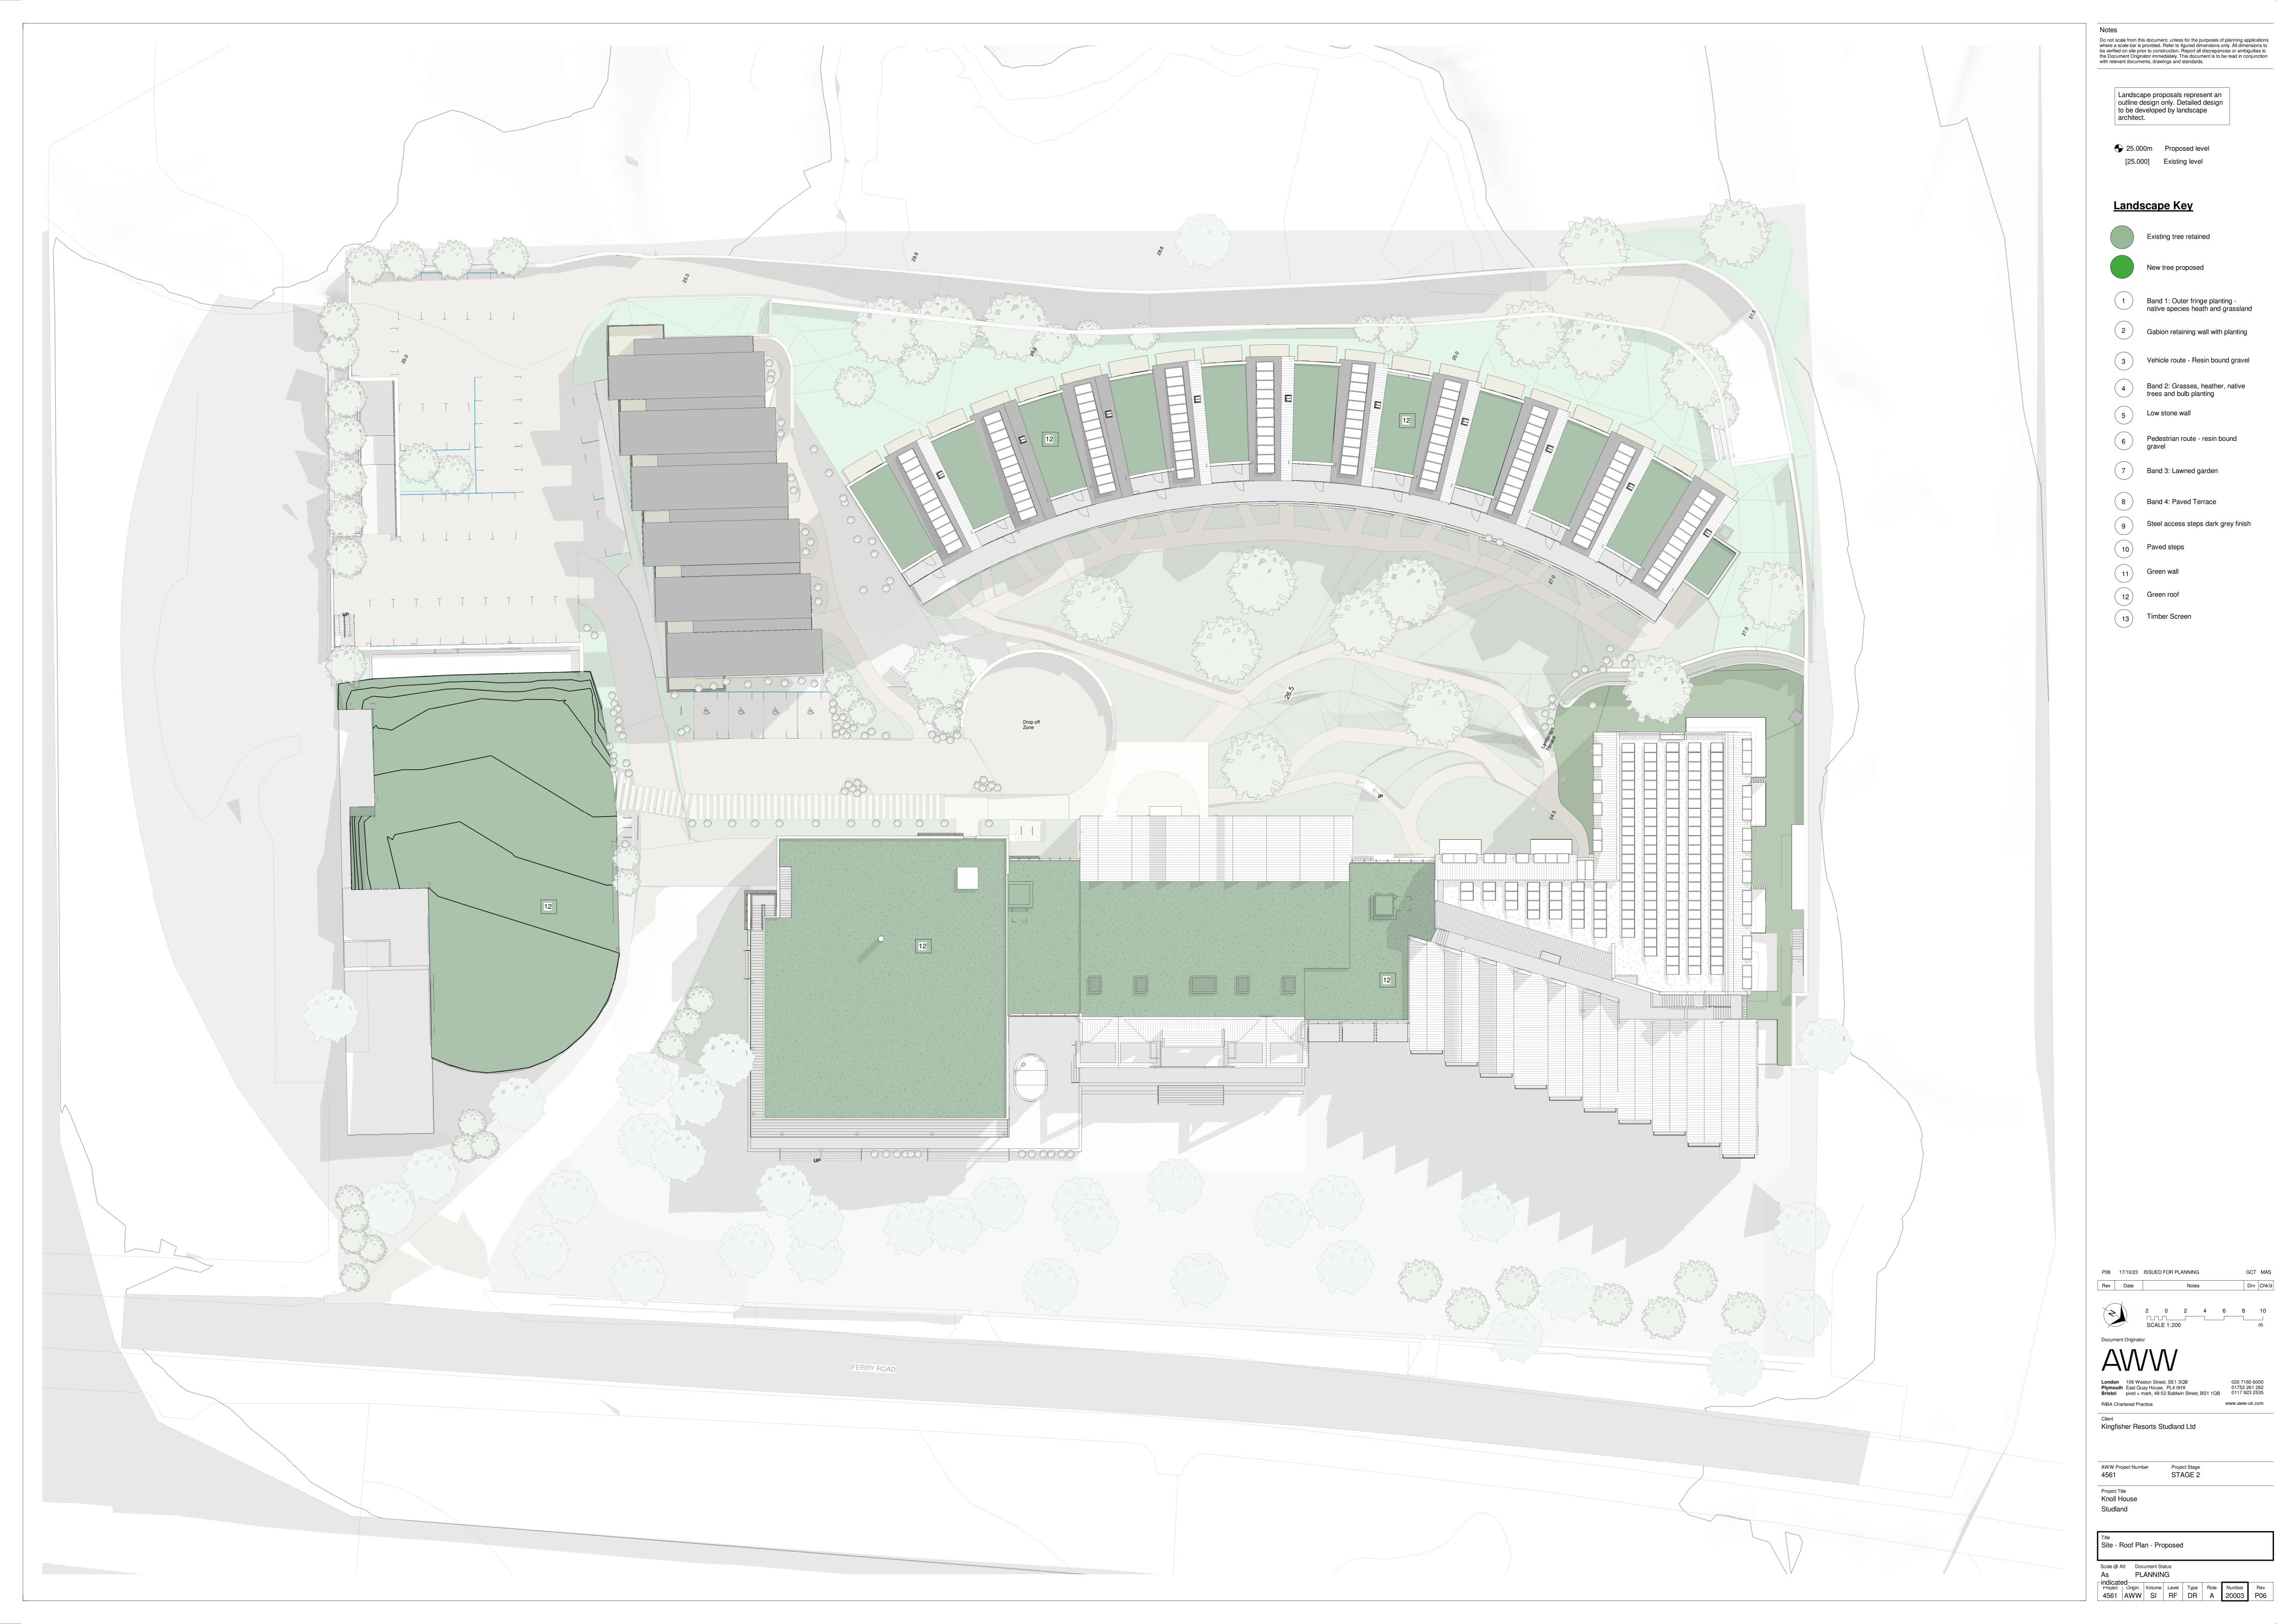

Notes

GCT MAS Drn Chk'd

www.aww-uk.com

Title Site - Roof Plan - Proposed

Studland

Project Title Knoll House

Document Originator AWW 
 London
 106 Weston Street, SE1 3QB
 020 7160 6000

 Plymouth
 East Quay House, PL4 0HX
 01752 261 282

 Bristol
 pivot + mark, 48-52 Baldwin Street, BS1 1QB
 0117 923 2535

Landscape proposals represent an

outline design only. Detailed design to be developed by landscape architect.

+ 25.000m Proposed level [25.000] Existing level

<u>Landscape Key</u>

Existing tree retained

New tree proposed

2 Gabion retaining wall with planting

3 Vehicle route - Resin bound gravel

4 Band 2: Grasses, heather, native trees and bulb planting

6 Pedestrian route - resin bound gravel

7 Band 3: Lawned garden

8 Band 4: Paved Terrace

10 Paved steps

(11) Green wall

(12) Green roof

13 Timber Screen

9 Steel access steps dark grey finish

5 Low stone wall